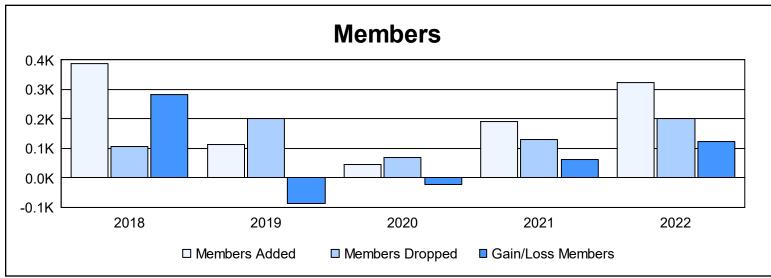

District 412 B As of June 2022 Cumulative

| Year      | New<br>Clubs | Dropped<br>Clubs | Gain/<br>Loss<br>Clubs | New<br>Members | Charter<br>Members | Reinstate<br>Members | Transfer<br>Members | Total<br>Member<br>Added | Total<br>Members<br>Dropped | Gain/<br>Loss<br>Members |
|-----------|--------------|------------------|------------------------|----------------|--------------------|----------------------|---------------------|--------------------------|-----------------------------|--------------------------|
| 2017-2018 | 6            | 0                | 6                      | 178            | 204                | 3                    | 2                   | 387                      | 105                         | 282                      |
| 2018-2019 | 2            | 1                | 1                      | 53             | 55                 | 3                    | 2                   | 113                      | 200                         | -87                      |
| 2019-2020 | 0            | 0                | 0                      | 39             | 6                  | 0                    | 2                   | 47                       | 70                          | -23                      |
| 2020-2021 | 1            | 0                | 1                      | 151            | 35                 | 3                    | 3                   | 192                      | 130                         | 62                       |
| 2021-2022 | 7            | 1                | 6                      | 128            | 186                | 11                   | 0                   | 325                      | 200                         | 125                      |
| Average   | 3            | 0                | 3                      | 110            | 97                 | 4                    | 2                   | 213                      | 141                         | 72                       |