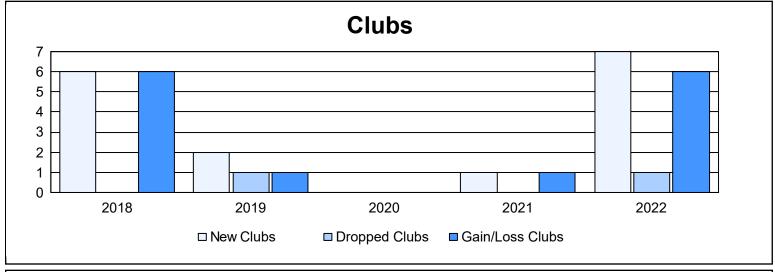

District 412 B As of June 2022 Cumulative

| Year      | New<br>Clubs | Dropped<br>Clubs | Gain/<br>Loss<br>Clubs | New<br>Members | Charter<br>Members | Reinstate<br>Members | Transfer<br>Members | Total<br>Member<br>Added | Total<br>Members<br>Dropped | Gain/<br>Loss<br>Members |
|-----------|--------------|------------------|------------------------|----------------|--------------------|----------------------|---------------------|--------------------------|-----------------------------|--------------------------|
| 2017-2018 | 6            | 0                | 6                      | 178            | 204                | 3                    | 2                   | 387                      | 105                         | 282                      |
| 2018-2019 | 2            | 1                | 1                      | 53             | 55                 | 3                    | 2                   | 113                      | 200                         | -87                      |
| 2019-2020 | 0            | 0                | 0                      | 39             | 6                  | 0                    | 2                   | 47                       | 70                          | -23                      |
| 2020-2021 | 1            | 0                | 1                      | 151            | 35                 | 3                    | 3                   | 192                      | 130                         | 62                       |
| 2021-2022 | 7            | 1                | 6                      | 128            | 186                | 11                   | 0                   | 325                      | 200                         | 125                      |
| Average   | 3            | 0                | 3                      | 110            | 97                 | 4                    | 2                   | 213                      | 141                         | 72                       |